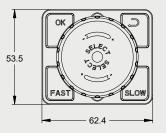

## **FEATURES**

- > 16 DETENT POSITIONS FOR THE DIAL
- > PUSH TO SELECT FEATURE WITH THE DIAL
- > CANBUS SAE J1939 OUTPUT
- > 4 PIN METRIPACK 150 INTEGRATED CONNECTOR

#### **OPTIONS**

- > CAN BE CONFIGURED WITH 0, 1, 2, 3 **OR 4 PUSH BUTTONS**
- > OPTIONAL LED BACKLIGHTING FOR THE PUSH BUTTONS