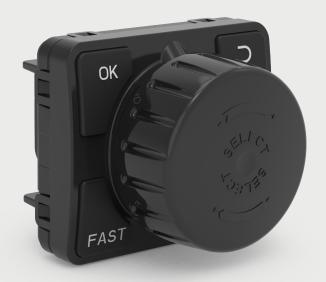

### **PRODUCT DESCRIPTION**

The CKRS – Compact Keypad with Rotary Selector is intended for use on any application where a rotary select function is required.

The push buttons and rotary select can be configured for different applications.

## **FEATURES**

- > 16 DETENT POSITIONS FOR THE DIAL
- > PUSH TO SELECT FEATURE WITH THE DIAL
- > CANBUS SAE J1939 OUTPUT
- > 4 PIN METRIPACK 150 INTEGRATED CONNECTOR

#### **OPTIONS**

- > CAN BE CONFIGURED WITH 0, 1, 2, 3 **OR 4 PUSH BUTTONS**
- > OPTIONAL LED BACKLIGHTING FOR THE PUSH BUTTONS