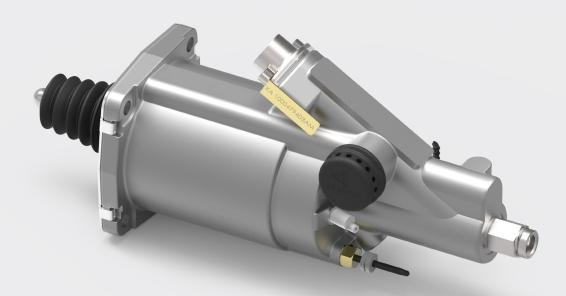

# Clutch actuation system for manual transmissions

All clutch servos made by Kongsberg Automotive comes with a mono-block aluminum housing, which is precisely machined for perfect dimensional results. The housing is then subjected to an after-treatment, to ensure a durable and tough surface finish. The final assembly is done with passion, by skilled men and women. All of this, because we take pride in making quality products.

## **Product specifications**

Dimension: Ø80mm

Application: Renault Midlum from 2000/2001

Fluid: Brake fluid SAE | 1703/DOT 3/DOT4/DOT 5.1.

Kongsberg P/N: 1000479403AM Renault P/N: 5010452429

Designed for your vehicle