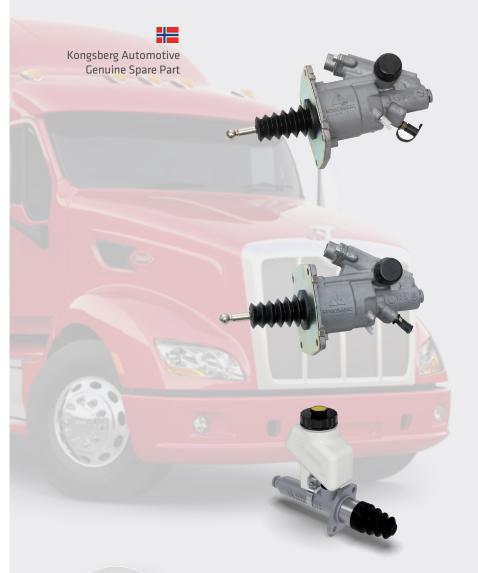

### 1000285721AM Ø63 mm

Application: Peterbilt
579/567/587

Cross reference: E17-6012

Brake fluid

#### 1000302236AM Ø63mm

Application: Peterbilt
579/567/587 PTO

Cross reference: E17-6014

Brake fluid •

#### 1000284701AM Ø22 mm

Application: Peterbilt
579/567/587

Cross reference: E17-6011

Designed for your vehicle

Compatibility between old & new parts

Tested products before leaving the factory

Find your distributor here: