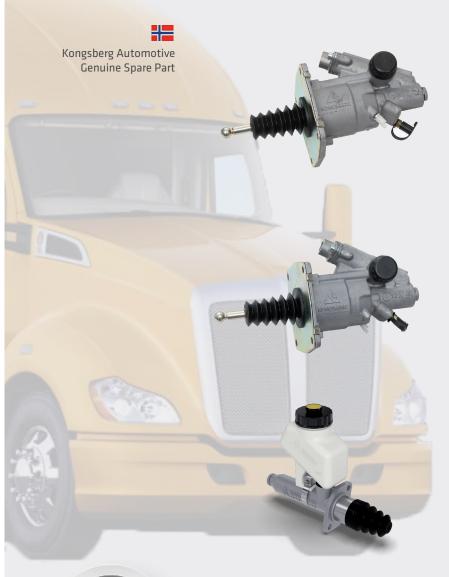

### 1000285721AM Ø63 mm

Application: Kenworth
T680/880

Cross reference: E17-6012

#### 1000302236AM Ø63mm

Application: Kenworth
T680/880 PTO

Cross reference: E17-6014

Brake fluid

#### 1000284701AM Ø22 mm

Application: Kenworth
T680/880

Cross reference: E17-6011

Brake fluid

Designed for your vehicle

Compatibility between old & new parts

Tested products before leaving the factory

Find your distributor here: